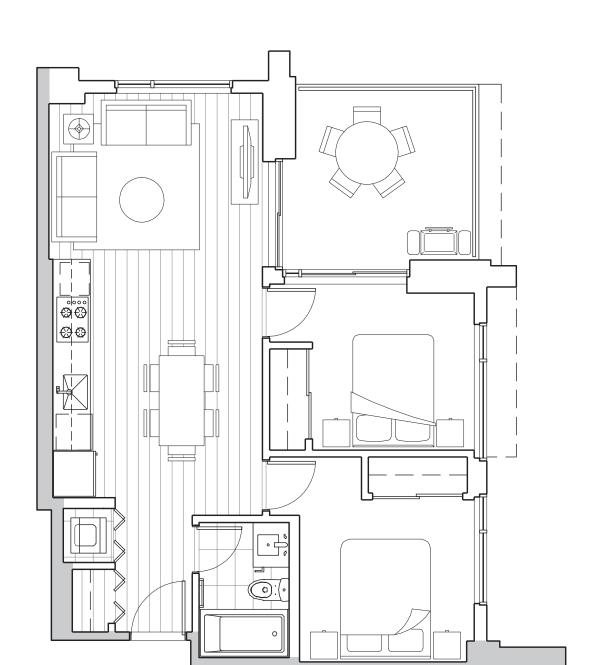

## 09 & 12 户型 ▲ 2 卧房

**套内面积\* 655** SF 暗\* ]].] 平方米 120 SF

<sup>总面积\*</sup> **72.0** 平方米 775 SF

标准户型 3-40 楼层

实际户型可能有轻微变动或将为显示图的镜像。

\*312: 套内面积64.3平方米,阳台12.7平方米,总面积77.0平方米。

发展商保留修改以上内容及最终解释权利。有关上述资料详情,请参阅发展商所提供的项目声明书(Disclosure Statement)。以上中文译本只供参考,一切内容以英文版本为准。