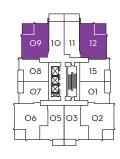

## 09 & 12 户型 ▲ 2 卧房

**套内面积\* 655** SF 暗\* ]].] 平方米 120 SF

<sup>总面积\*</sup> **72.0** 平方米 775 SF

标准户型 3-40 楼层

实际户型可能有轻微变动或将为显示图的镜像。

\*312: 套内面积64.3平方米,阳台12.7平方米,总面积77.0平方米。

发展商保留修改以上内容及最终解释权利。有关上述资料详情,请参阅发展商所提供的项目声明书(Disclosure Statement)。以上中文译本只供参考,一切内容以英文版本为准。