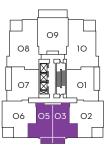

## 03 & 05 | 03 & 05

户型E

1卧房 + 书房

**套内面积 5**〇.〇 平方米 538 SF

5.4 平方米 58 SF

N

实际户型可能有轻微变动或将为显示图的镜像。

标准户型 3-40 楼层 天际系列 41-43 楼层