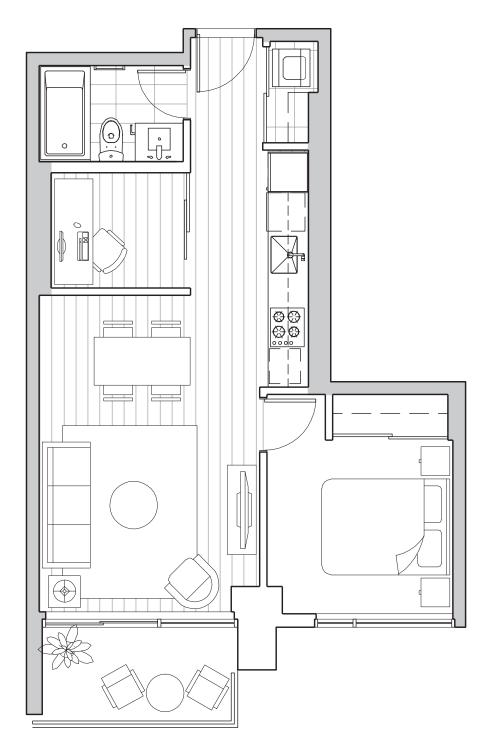

## 03 & 05 | 03 & 05

户型E

1卧房 + 书房

**套内面积 5**〇.〇 平方米 538 SF

5.4 平方米 58 SF

N

实际户型可能有轻微变动或将为显示图的镜像。

标准户型 3-40 楼层 天际系列 41-43 楼层