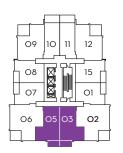

## 03 & 05 | 03 & 05

户型E

1卧房 + 书房

**套内面积 5**〇.〇 平方米 538 SF

5.4 平方米 58 SF

N

实际户型可能有轻微变动或将为显示图的镜像。

标准户型 3-40 楼层 天际系列 41-43 楼层