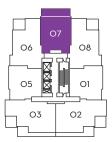

## 09 | 07 户型F 2 卧房 +客房

套内面积 79.0 平方米 850 SF 17.9 平方米 193 SF

总面积 96.9 平方米 1043 SF

实际户型可能有轻微变动或将为显示图的镜像。

天际系列 41 - 43 楼层 天际系列 45 - 47 楼层

发展商保留修改以上内容及最终解释权利。有关上述资料详情,请参阅发展商所提供的项目声明书 (Disclosure Statement)。以上中文译本只供参考,一切内容以英文版本为准。