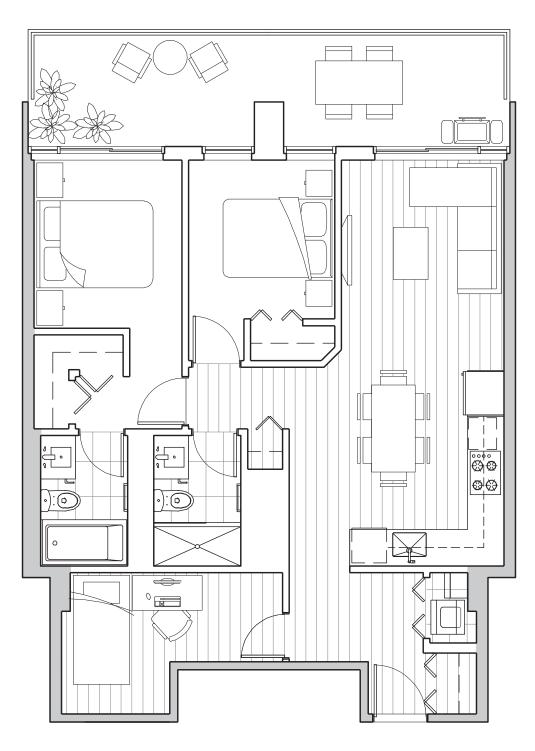

## 09 | 07 户型F 2 卧房 +客房

套内面积 79.0 平方米 850 SF 17.9 平方米 193 SF

总面积 96.9 平方米 1043 SF

实际户型可能有轻微变动或将为显示图的镜像。

天际系列 41 - 43 楼层 天际系列 45 - 47 楼层

发展商保留修改以上内容及最终解释权利。有关上述资料详情,请参阅发展商所提供的项目声明书 (Disclosure Statement)。以上中文译本只供参考,一切内容以英文版本为准。