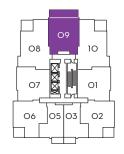

## 09 | 07 户型F 2 卧房 +客房

套内面积 79.0 平方米 850 SF 17.9 平方米 193 SF

总面积 96.9 平方米 1043 SF

实际户型可能有轻微变动或将为显示图的镜像。

天际系列 41 - 43 楼层 天际系列 45 - 47 楼层

发展商保留修改以上内容及最终解释权利。有关上述资料详情,请参阅发展商所提供的项目声明书 (Disclosure Statement)。以上中文译本只供参考,一切内容以英文版本为准。