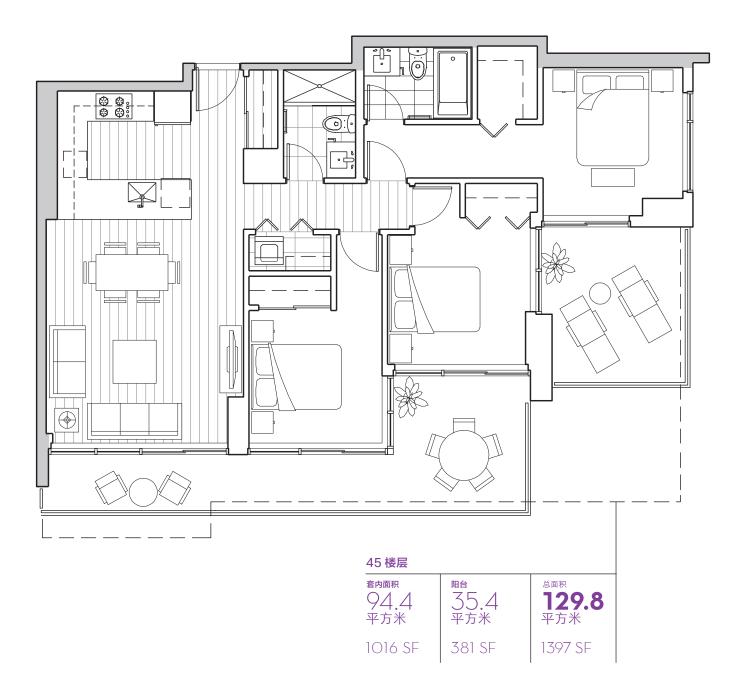

实际户型可能有轻微变动或将为显示图的镜像。

天际系列 45 - 47 楼层



## 发展商保留修改以上内容及最终解释权利。有关上述资料详情,请参阅发展商所提供的项目声明书(Disclosure Statement)。以上中文译本只供参考,一切内容以英文版本为准。

The developer reserves the right to make modifications and changes to features and finishes, brands, materials, building design, specifications, features, ceiling heights, flooring patterns and floor plans without notification. Suite sizes are computed OOISm offset from the outside face of exterior walls, OOISm offset from the outside face of walls adjacent to common areas and to the centreline of walls common to other suites. Measurements for exterior balconies and terraces are computed from the outside face of exterior walls to the slob edges of the outside face of parapets. All illustrations reflect the artists interpretation of the project and do not take into account the neighbourhood build