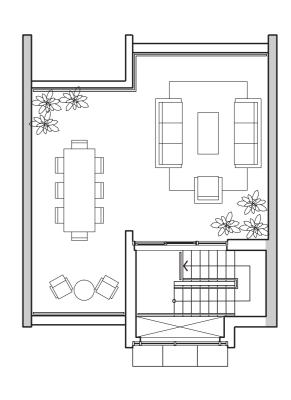

## 01至08 联排别墅

3卧房

**Application Behamia Behamia Behamia 124.8 67.17** 平方米 平方米 平方米 **1343** SF **723** SF **2066** SF

01与08号联排别墅户型将有所不同,详情请向销售顾问查询。

3楼(平台花园)