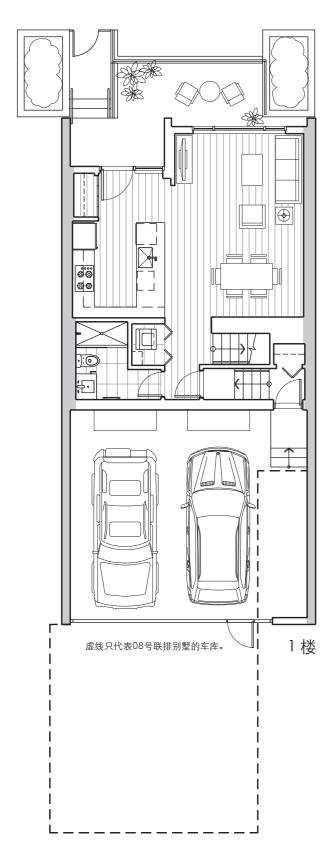

## 01至08 联排别墅

3卧房

**Application Behamia Behamia Behamia 124.8 67.17** 平方米 平方米 平方米 **1343** SF **723** SF **2066** SF

01与08号联排别墅户型将有所不同,详情请向销售顾问查询。

3楼(平台花园)